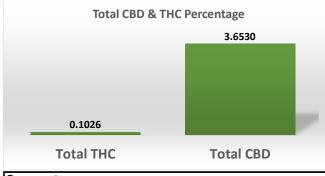

Cannabinoid Profile Analysis Test Date: 06/06/2022 Tested By: BK

Infused Products are analyzed via HPLC-UV by mass with comparison to certified reference standards at known concentrations.

| Cannabinoid                 | Conc. (mg/mL) |  |
|-----------------------------|---------------|--|
| CBDV                        | 0.000         |  |
| CBDA                        | Not Detected  |  |
| CBGA                        | Not Detected  |  |
| CBG                         | Not Detected  |  |
| CBD                         | 36.530        |  |
| THCV                        | Not Detected  |  |
| CBN                         | Not Detected  |  |
| d9-THC                      | 1.026         |  |
| d8-THC                      | Not Detected  |  |
| CBC                         | 1.327         |  |
| THCA                        | Not Detected  |  |
| Total                       | 38.883 mg/mL  |  |
| Cannabinoids                | 3.89 %        |  |
| Density Factor              | 1.00          |  |
| Total CBD : Total THC Ratio |               |  |
| 35.62 :1                    |               |  |

## Notes & Disclaimers:

- 1) Total THC = d9-THC+(THCA\*0.877), Total CBD = CBD+(CBDA\*0.877).
- 2) DBNQ = Detected but not quantifiable.
- 3) These results relate only to the test article listed in this report. Reports may not be reproduced except in their entirety.
- 4) All results apply to the samples as received. Improper collection of samples can affect the validity of results and is not the responsibility of the lab.
- 5) Density factor is an estimate unless exact density is provided to lab. If base matrix type is not provided an estimated value of 1.0g/mL will be used.