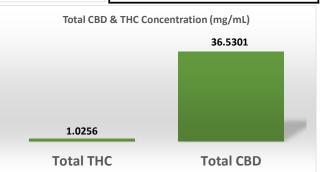

Cannabinoid Profile Analysis Test Date: 06/06/2022 Tested By: BK

Infused Products are analyzed via HPLC-UV by mass with comparison to certified reference standards at known concentrations.

| Cannabinoid                 | Conc. (mg/mL) |  |
|-----------------------------|---------------|--|
| CBDV                        | 0.000         |  |
| CBDA                        | Not Detected  |  |
| CBGA                        | Not Detected  |  |
| CBG                         | Not Detected  |  |
| CBD                         | 36.530        |  |
| THCV                        | Not Detected  |  |
| CBN                         | Not Detected  |  |
| d9-THC                      | 1.026         |  |
| d8-THC                      | Not Detected  |  |
| CBC                         | 1.327         |  |
| THCA                        | Not Detected  |  |
| Total                       | 38.883 mg/mL  |  |
| Cannabinoids                | 3.89 %        |  |
| Density Factor              | 1.00          |  |
| Total CBD : Total THC Ratio |               |  |
| 35.62 :1                    |               |  |