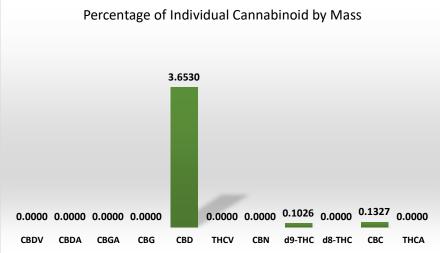

Cannabinoid Profile Analysis Test Date: 06/06/2022 Tested By: BK

Infused Products are analyzed via HPLC-UV by mass with comparison to certified reference standards at known concentrations.

| Cannabinoid                 | Conc. (mg/mL) |  |
|-----------------------------|---------------|--|
| CBDV                        | 0.000         |  |
| CBDA                        | Not Detected  |  |
| CBGA                        | Not Detected  |  |
| CBG                         | Not Detected  |  |
| CBD                         | 36.530        |  |
| THCV                        | Not Detected  |  |
| CBN                         | Not Detected  |  |
| d9-THC                      | 1.026         |  |
| d8-THC                      | Not Detected  |  |
| CBC                         | 1.327         |  |
| THCA                        | Not Detected  |  |
| Total                       | 38.883 mg/mL  |  |
| Cannabinoids                | 3.89 %        |  |
| Density Factor              | 1.00          |  |
| Total CBD : Total THC Ratio |               |  |
| 35.62 :1                    |               |  |