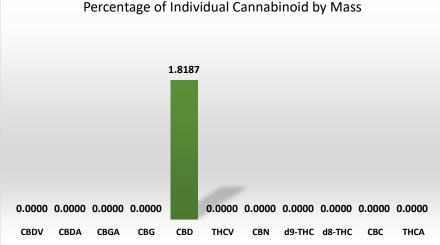

BK

06/17/2022 Cannabinoid Profile Analysis Test Date: Tested By: Infused Products are analyzed via HPLC-UV by mass with comparison to certified reference standards at known concentrations.

| Cannabinoid                 | Conc. (mg/mL) |  |
|-----------------------------|---------------|--|
| CBDV                        | 0.000         |  |
| CBDA                        | Not Detected  |  |
| CBGA                        | Not Detected  |  |
| CBG                         | Not Detected  |  |
| CBD                         | 18.187        |  |
| THCV                        | Not Detected  |  |
| CBN                         | Not Detected  |  |
| d9-THC                      | Not Detected  |  |
| d8-THC                      | Not Detected  |  |
| CBC                         | Not Detected  |  |
| THCA                        | Not Detected  |  |
| Total                       | 18.187 mg/mL  |  |
| Cannabinoids                | 1.82 %        |  |
| Density Factor              | 1.00          |  |
| Total CBD : Total THC Ratio |               |  |
| No THC Detected             |               |  |