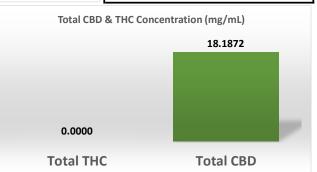

BK

06/17/2022 Cannabinoid Profile Analysis Test Date: Tested By: Infused Products are analyzed via HPLC-UV by mass with comparison to certified reference standards at known concentrations.

| Cannabinoid                 | Conc. (mg/mL) |  |
|-----------------------------|---------------|--|
| CBDV                        | 0.000         |  |
| CBDA                        | Not Detected  |  |
| CBGA                        | Not Detected  |  |
| CBG                         | Not Detected  |  |
| CBD                         | 18.187        |  |
| THCV                        | Not Detected  |  |
| CBN                         | Not Detected  |  |
| d9-THC                      | Not Detected  |  |
| d8-THC                      | Not Detected  |  |
| CBC                         | Not Detected  |  |
| THCA                        | Not Detected  |  |
| Total                       | 18.187 mg/mL  |  |
| Cannabinoids                | 1.82 %        |  |
| Density Factor              | 1.00          |  |
| Total CBD : Total THC Ratio |               |  |
| No THC Detected             |               |  |