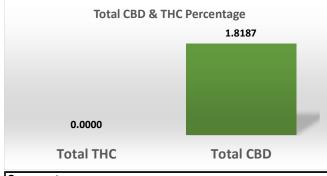

BK

06/17/2022 Cannabinoid Profile Analysis Test Date: Tested By: Infused Products are analyzed via HPLC-UV by mass with comparison to certified reference standards at known concentrations.

| Cannabinoid                 | Conc. (mg/mL) |  |
|-----------------------------|---------------|--|
| CBDV                        | 0.000         |  |
| CBDA                        | Not Detected  |  |
| CBGA                        | Not Detected  |  |
| CBG                         | Not Detected  |  |
| CBD                         | 18.187        |  |
| THCV                        | Not Detected  |  |
| CBN                         | Not Detected  |  |
| d9-THC                      | Not Detected  |  |
| d8-THC                      | Not Detected  |  |
| CBC                         | Not Detected  |  |
| THCA                        | Not Detected  |  |
| Total                       | 18.187 mg/mL  |  |
| Cannabinoids                | 1.82 %        |  |
| Density Factor              | 1.00          |  |
| Total CBD : Total THC Ratio |               |  |
| No THC Detected             |               |  |

## Notes & Disclaimers:

- 1) Total THC = d9-THC+(THCA\*0.877), Total CBD = CBD+(CBDA\*0.877).
- 2) DBNQ = Detected but not quantifiable.
- 3) These results relate only to the test article listed in this report. Reports may not be reproduced except in their entirety.
- 4) All results apply to the samples as received. Improper collection of samples can affect the validity of results and is not the responsibility of the lab.