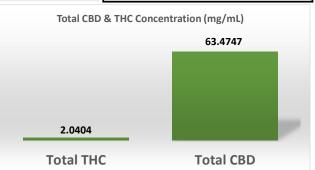

Cannabinoid Profile Analysis Test Date: 06/06/2022 Tested By: BK

Infused Products are analyzed via HPLC-UV by mass with comparison to certified reference standards at known concentrations.

| Cannabinoid                 | Conc. (mg/mL) |  |  |
|-----------------------------|---------------|--|--|
| CBDV                        | 0.000         |  |  |
| CBDA                        | Not Detected  |  |  |
| CBGA                        | Not Detected  |  |  |
| CBG                         | Not Detected  |  |  |
| CBD                         | 63.475        |  |  |
| THCV                        | Not Detected  |  |  |
| CBN                         | Not Detected  |  |  |
| d9-THC                      | 2.040         |  |  |
| d8-THC                      | Not Detected  |  |  |
| CBC                         | 2.595         |  |  |
| THCA                        | Not Detected  |  |  |
| Total                       | 68.110 mg/mL  |  |  |
| Cannabinoids                | 6.81 %        |  |  |
| Density Factor              | 1.00          |  |  |
| Total CBD : Total THC Ratio |               |  |  |
| 31.11 :1                    |               |  |  |