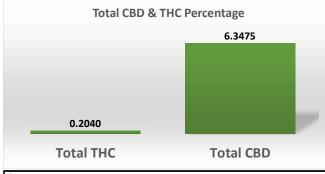

Cannabinoid Profile Analysis Test Date: 06/06/2022 Tested By: BK

Infused Products are analyzed via HPLC-UV by mass with comparison to certified reference standards at known concentrations.

| Cannabinoid                 | Conc. (mg/mL) |  |  |
|-----------------------------|---------------|--|--|
| CBDV                        | 0.000         |  |  |
| CBDA                        | Not Detected  |  |  |
| CBGA                        | Not Detected  |  |  |
| CBG                         | Not Detected  |  |  |
| CBD                         | 63.475        |  |  |
| THCV                        | Not Detected  |  |  |
| CBN                         | Not Detected  |  |  |
| d9-THC                      | 2.040         |  |  |
| d8-THC                      | Not Detected  |  |  |
| CBC                         | 2.595         |  |  |
| THCA                        | Not Detected  |  |  |
| Total                       | 68.110 mg/mL  |  |  |
| Cannabinoids                | 6.81 %        |  |  |
| Density Factor              | 1.00          |  |  |
| Total CBD : Total THC Ratio |               |  |  |
| 31.11 :1                    |               |  |  |

## Notes & Disclaimers:

- 1) Total THC = d9-THC+(THCA\*0.877), Total CBD = CBD+(CBDA\*0.877).
- 2) DBNQ = Detected but not quantifiable.
- 3) These results relate only to the test article listed in this report. Reports may not be reproduced except in their entirety.
- 4) All results apply to the samples as received. Improper collection of samples can affect the validity of results and is not the responsibility of the lab.
- 5) Density factor is an estimate unless exact density is provided to lab. If base matrix type is not provided an estimated value of 1.0g/mL will be used.