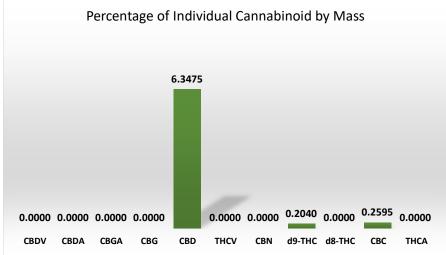

Cannabinoid Profile Analysis Test Date: 06/06/2022 Tested By: BK

Infused Products are analyzed via HPLC-UV by mass with comparison to certified reference standards at known concentrations.

| Cannabinoid                 | Conc. (mg/mL) |  |  |
|-----------------------------|---------------|--|--|
| CBDV                        | 0.000         |  |  |
| CBDA                        | Not Detected  |  |  |
| CBGA                        | Not Detected  |  |  |
| CBG                         | Not Detected  |  |  |
| CBD                         | 63.475        |  |  |
| THCV                        | Not Detected  |  |  |
| CBN                         | Not Detected  |  |  |
| d9-THC                      | 2.040         |  |  |
| d8-THC                      | Not Detected  |  |  |
| CBC                         | 2.595         |  |  |
| THCA                        | Not Detected  |  |  |
| Total                       | 68.110 mg/mL  |  |  |
| Cannabinoids                | 6.81 %        |  |  |
| Density Factor              | 1.00          |  |  |
| Total CBD : Total THC Ratio |               |  |  |
| 31.11 :1                    |               |  |  |