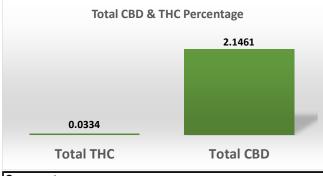

06/06/2022 Cannabinoid Profile Analysis Test Date: Tested By: BK Infused Products are analyzed via HPLC-UV by mass with comparison to certified reference standards at known concentrations.

| Cannabinoid                 | Conc. (mg/mL) |  |
|-----------------------------|---------------|--|
| CBDV                        | 0.000         |  |
| CBDA                        | Not Detected  |  |
| CBGA                        | Not Detected  |  |
| CBG                         | Not Detected  |  |
| CBD                         | 21.461        |  |
| THCV                        | Not Detected  |  |
| CBN                         | Not Detected  |  |
| d9-THC                      | 0.334         |  |
| d8-THC                      | Not Detected  |  |
| CBC                         | 0.478         |  |
| THCA                        | Not Detected  |  |
| Total                       | 22.273 mg/mL  |  |
| Cannabinoids                | 2.23 %        |  |
| Density Factor              | 1.00          |  |
| Total CBD : Total THC Ratio |               |  |
| 64.22 :1                    |               |  |