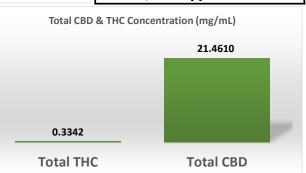

06/06/2022 Cannabinoid Profile Analysis Test Date: Tested By: BK Infused Products are analyzed via HPLC-UV by mass with comparison to certified reference standards at known concentrations.

| Cannabinoid                 | Conc. (mg/mL) |  |
|-----------------------------|---------------|--|
| CBDV                        | 0.000         |  |
| CBDA                        | Not Detected  |  |
| CBGA                        | Not Detected  |  |
| CBG                         | Not Detected  |  |
| CBD                         | 21.461        |  |
| THCV                        | Not Detected  |  |
| CBN                         | Not Detected  |  |
| d9-THC                      | 0.334         |  |
| d8-THC                      | Not Detected  |  |
| CBC                         | 0.478         |  |
| THCA                        | Not Detected  |  |
| Total                       | 22.273 mg/mL  |  |
| Cannabinoids                | 2.23 %        |  |
| Density Factor              | 1.00          |  |
| Total CBD : Total THC Ratio |               |  |
| 64.22 :1                    |               |  |