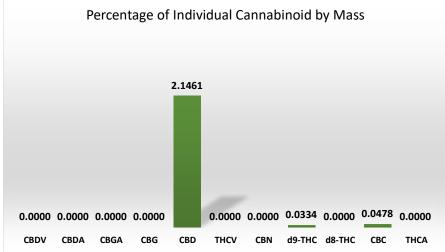

06/06/2022 Cannabinoid Profile Analysis Test Date: Tested By: BK Infused Products are analyzed via HPLC-UV by mass with comparison to certified reference standards at known concentrations.

| Cannabinoid                 | Conc. (mg/mL) |  |
|-----------------------------|---------------|--|
| CBDV                        | 0.000         |  |
| CBDA                        | Not Detected  |  |
| CBGA                        | Not Detected  |  |
| CBG                         | Not Detected  |  |
| CBD                         | 21.461        |  |
| THCV                        | Not Detected  |  |
| CBN                         | Not Detected  |  |
| d9-THC                      | 0.334         |  |
| d8-THC                      | Not Detected  |  |
| CBC                         | 0.478         |  |
| THCA                        | Not Detected  |  |
| Total                       | 22.273 mg/mL  |  |
| Cannabinoids                | 2.23 %        |  |
| Density Factor              | 1.00          |  |
| Total CBD : Total THC Ratio |               |  |
| 64.22 :1                    |               |  |