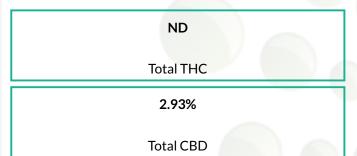

# Cannabinoids

| Test Type | LOD | LOO  | Mass | Mass |
|-----------|-----|------|------|------|
| A 8       | %   | %    | %    | mg/g |
| THCa      |     | 0.05 | ND   | ND   |
| Δ9-THC    |     | 0.05 | ND   | ND   |
| ∆8-THC    |     | 0.05 | ND   | ND   |
| CBDa      |     | 0.05 | ND   | ND   |
| CBD       |     | 0.05 | 2.93 | 29.3 |
| CBN       |     | 0.05 | ND   | ND   |
| CBGa      |     | 0.05 | ND   | ND   |
| CBG       |     | 0.05 | ND   | ND   |
|           |     |      |      |      |

Total THC = THCa \* 0.877 + d9-THC + d8-THC. Total CBD = CBDa \* 0.877 + CBD. LOQ = Limit of Quantitation; The reported result is based on a sample weight with the applicable moisture content for that sample; Unless otherwise stated all quality control samples performed within specifications established by the Laboratory.