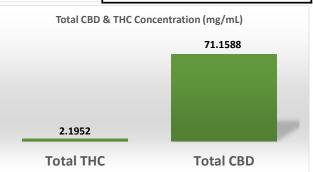

| Cannabinoid                 | Conc. (mg/mL) |  |
|-----------------------------|---------------|--|
| CBDV                        | 0.000         |  |
| CBDA                        | Not Detected  |  |
| CBGA                        | Not Detected  |  |
| CBG                         | Not Detected  |  |
| CBD                         | 71.159        |  |
| THCV                        | Not Detected  |  |
| CBN                         | Not Detected  |  |
| d9-THC                      | 2.195         |  |
| d8-THC                      | Not Detected  |  |
| CBC                         | 2.805         |  |
| THCA                        | Not Detected  |  |
| Total                       | 76.159 mg/mL  |  |
| Cannabinoids                | 7.62 %        |  |
| Density Factor              | 1.00          |  |
| Total CBD : Total THC Ratio |               |  |
| 32.42 :1                    |               |  |