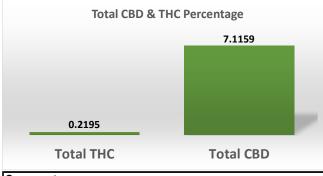

| Cannabinoid                 | Conc. (mg/mL) |  |
|-----------------------------|---------------|--|
| CBDV                        | 0.000         |  |
| CBDA                        | Not Detected  |  |
| CBGA                        | Not Detected  |  |
| CBG                         | Not Detected  |  |
| CBD                         | 71.159        |  |
| THCV                        | Not Detected  |  |
| CBN                         | Not Detected  |  |
| d9-THC                      | 2.195         |  |
| d8-THC                      | Not Detected  |  |
| CBC                         | 2.805         |  |
| THCA                        | Not Detected  |  |
| Total                       | 76.159 mg/mL  |  |
| Cannabinoids                | 7.62 %        |  |
| Density Factor              | 1.00          |  |
| Total CBD : Total THC Ratio |               |  |
| 32.42 :1                    |               |  |