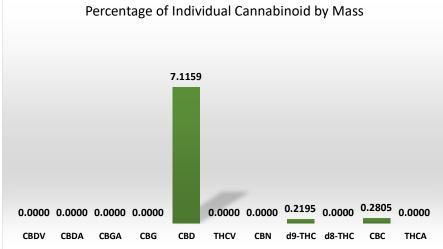

| Cannabinoid                 | Conc. (mg/mL) |  |
|-----------------------------|---------------|--|
| CBDV                        | 0.000         |  |
| CBDA                        | Not Detected  |  |
| CBGA                        | Not Detected  |  |
| CBG                         | Not Detected  |  |
| CBD                         | 71.159        |  |
| THCV                        | Not Detected  |  |
| CBN                         | Not Detected  |  |
| d9-THC                      | 2.195         |  |
| d8-THC                      | Not Detected  |  |
| CBC                         | 2.805         |  |
| THCA                        | Not Detected  |  |
| Total                       | 76.159 mg/mL  |  |
| Cannabinoids                | 7.62 %        |  |
| Density Factor              | 1.00          |  |
| Total CBD : Total THC Ratio |               |  |
| 32.42 :1                    |               |  |